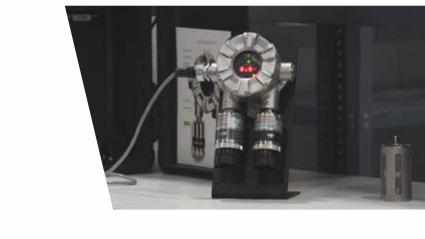

# Custom Modular Monitoring Systems

- Complete Turn-Key Solutions (Assembly, Installation, Commissioning, Testing)
- Integrated safety monitoring Microcontroller based control modules Live insertion removal of control modules
- Zero Two can monitor combinations of: Combustible gases, H2S, Flame, Toxic, O2
- Assembly of Alarming Devices Included