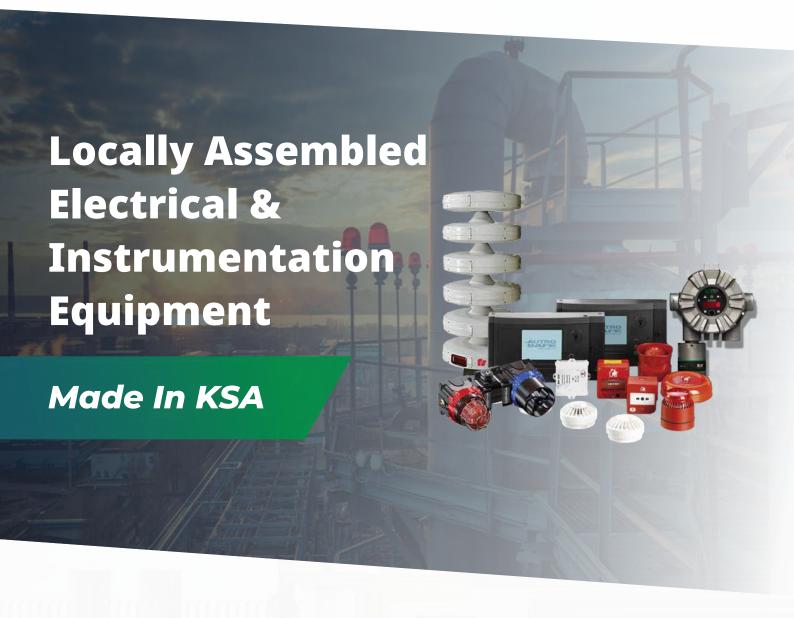

## **Fixed Gas Detection**

- Fixed H2S (Smart EC) detectors
- Fixed LEL detectors (Digital CB)
- Assembly, testing, and calibration
- Single or Dual Sensors
- Latest technology GM S5000
   24 Month Calibration Cycle
   Dual Sensors
   Diffusion Supervision (H2S)
   Self-Checking Feature

# Custom Modular Monitoring Systems

- Complete Turn-Key Solutions (Assembly, Installation, Commissioning, Testing)
- Integrated safety monitoring Microcontroller based control modules Live insertion removal of control modules
- Zero Two can monitor combinations of: Combustible gases, H2S, Flame, Toxic, O2
- Assembly of Alarming Devices Included