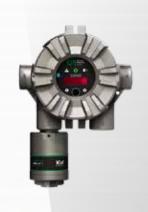

## **Fixed Gas Detection**

- Fixed H2S (Smart EC) detectors
- Fixed LEL detectors (Digital CB)
- Assembly, testing, and calibration
- Single or Dual Sensors
- Latest technology GM S5000
   24 Month Calibration Cycle
   Dual Sensors
   Diffusion Supervision (H2S)
   Self-Checking Feature

# Custom Modular Monitoring Systems

- Complete Turn-Key Solutions (Assembly, Installation, Commissioning, Testing)
- Integrated safety monitoring Microcontroller based control modules Live insertion removal of control modules
- Zero Two can monitor combinations of: Combustible gases, H2S, Flame, Toxic, O2
- Assembly of Alarming Devices Included