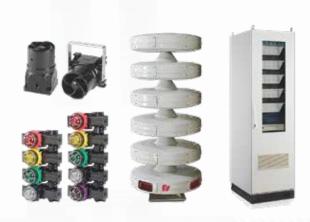

### Our initial range of products include:

- Fixed Gas Detection Devices and Systems (H2S & LEL)
- Audible & Visual Signalling Devices
- Public Address and General Alarm (PAGA) Systems
- Fire Safety Devices and Systems

## **Fixed Gas Detection**

- Fixed H2S (Smart EC) detectors
- Fixed LEL detectors (Digital CB)
- Assembly, testing, and calibration
- Single or Dual Sensors
- Latest technology GM S5000
   24 Month Calibration Cycle
   Dual Sensors
   Diffusion Supervision (H2S)
   Self-Checking Feature

# Custom Modular Monitoring Systems

- Complete Turn-Key Solutions (Assembly, Installation, Commissioning, Testing)
- Integrated safety monitoring Microcontroller based control modules Live insertion removal of control modules
- Zero Two can monitor combinations of: Combustible gases, H2S, Flame, Toxic, O2
- Assembly of Alarming Devices Included

# Signaling / Siren / PAGA

- Complete PA/GA systems
- Intelligent Software & Robust Hardware
- Longest Tested Full Capacity Amplifiers
- Real-Time Field Diagnostic & Monitoring
- Modular & Light-Weight design
- Reduced Cost (Integrated MDF Option)
- DNV Approved & IP Network Compatible
- Easy servicing through access panels